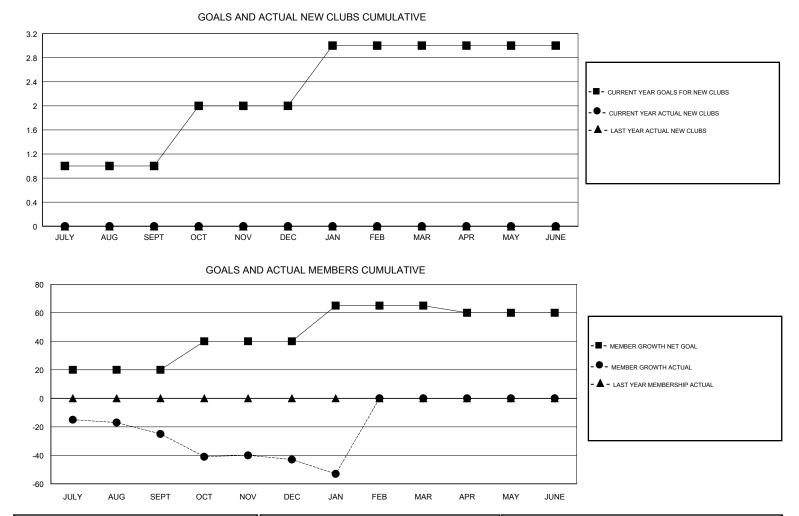

## A GMT CA Members RESULTS FOR 2017-2018 MEMBER GROWTH NET MEMBER GROWTH DROPPED

| QUARTER       | NEW CLUB GOAL | NEW CLUBS | DROPPED CLUBS | QUARTER       | MEMBER GROWTH NET<br>GOAL | MEMBER GROWTH<br>ACTUAL | DROPPED<br>MEMBERS ACTUAL<br>(including transfers) |
|---------------|---------------|-----------|---------------|---------------|---------------------------|-------------------------|----------------------------------------------------|
| JULY/AUG/SEPT | 1             | 0         | 0             | JULY/AUG/SEPT | 20                        | 30                      | 52                                                 |
| OCT/NOV/DEC   | 1             | 0         | 0             | OCT/NOV/DEC   | 20                        | 27                      | 44                                                 |
| JAN/FEB/MAR   | 1             | 0         | 0             | JAN/FEB/MAR   | 25                        | 10                      | 20                                                 |
| APR/MAY/JUNE  | 0             | 0         | 0             | APR/MAY/JUNE  | -5                        | 0                       | 0                                                  |